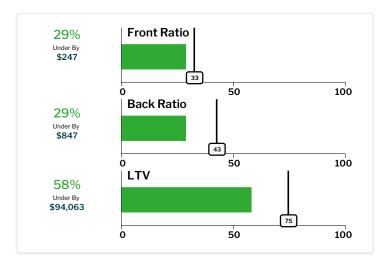

| \$365    | \$365    |  |  |
| Installment                                                                                                                                              | \$0      | \$0      |  |  |
| Revolving                                                                                                                                                | \$204    | \$0      |  |  |
| Other                                                                                                                                                    | \$0      | \$0      |  |  |
| Total                                                                                                                                                    | \$2,031  | \$1,733  |  |  |







|                  | Туре      | Balance  | Payment |  |
|------------------|-----------|----------|---------|--|
| American Express | Revolving | \$10,174 | \$204   |  |
| Total            |           | \$10,174 | \$204   |  |
| Included         |           | \$10,174 | \$204   |  |
|                  |           |          |         |  |

\$298<sub>/Mo.</sub>
Savings Applied Toward
Principal

22 Yrs. 4 Mos.

New Term

Saved Term: 3 Yrs. 10 Mos.



\$63,291 Increase in Net Worth

|                                          | Existing              | Proposed       | Amortization Gained               | Saved Term     |
|------------------------------------------|-----------------------|----------------|-----------------------------------|----------------|
| Current Balance<br>Debts